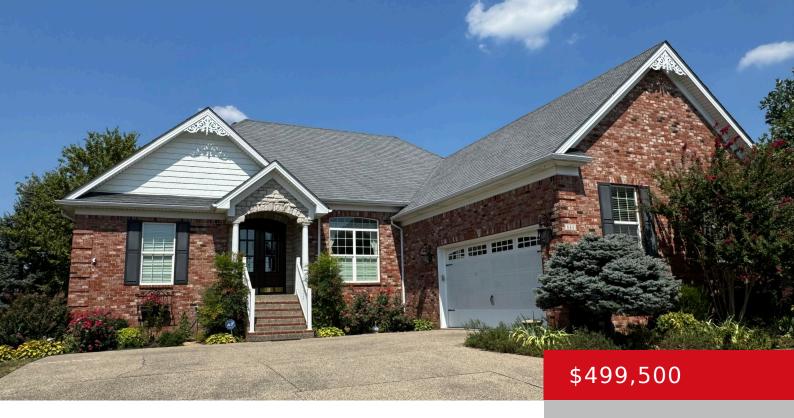

# 684 ASHBOURNE DR, SHELBYVILLE, KY 40065

http://zhomesre.com

Located on the 18th Fairway of Weissinger Hills Golf Course in Fairway Crossing! 4 Bedrooms and 3 Full Baths. This Impressive Home offers 2150 sq ft on the main floor with 3BR, 2BA, Great Room with Fireplace & Screened in Porch overlooking the golf course lake. Beautiful Kitchen with lots of cabinets and wood flooring. [...]

#### **Basics**

**Type:** Single Family Residence **Status:** Pending

Bedrooms: 3 beds

Area: 4050 sq ft

Lot size: 9500 sq ft

Year built: 2008 Lot Features: Golf Course

County Or Parish: Shelby Subdivision Name: FAIRWAY CROSSING

## **Building Details**

**Foundation Details:** Poured Concrete **Stories:** 1

Electric: Residential Fencing: None

Roof: Shingle Construction Materials: Brk/Ven

**Garage Spaces:** 2 **Basement:** Walkout Finished

### **Amenities & Features**

**Cooling:** Central Air **Exterior Features:** Screened in Porch, Deck

Utilities: Public Sewer, Public Water Parking Features: Attached

Heating: Forced Air, Natural Gas