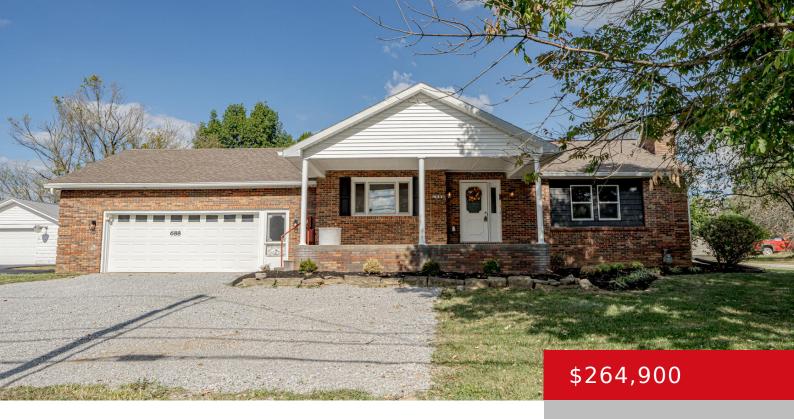

# 688 HWY 421, BEDFORD, KY 40006

http://zhomesre.com

Welcome to your country living dream! This spacious 3-bed, 2bath brick ranch offers the perfect blend of modern finishes and original charm. Step inside to discover a beautifully renovated interior featuring sleek finishes, an open layout, and plenty of natural light. The heart of the home is the inviting living area, seamlessly connecting to a [...]

#### Basics

Type: Single Family Residence Bedrooms: 3 beds Area: 1524 sq ft Year built: 1953 Subdivision Name: NONE Status: Active Under Contract
Bathrooms: 2 baths
Lot size: 28314 sq ft
County Or Parish: Trimble
Bathrooms Full: 2

# **Building Details**

Stories: 1 Roof: Shingle Garage Spaces: 2 **Electric:** Residential **Construction Materials:** Brick **Basement:** Unfinished

# **Amenities & Features**

Cooling: Central Air Utilities: Public Sewer, Public Water Heating: Forced Air, Natural Gas Exterior Features: Porch Parking Features: Attached, Driveway