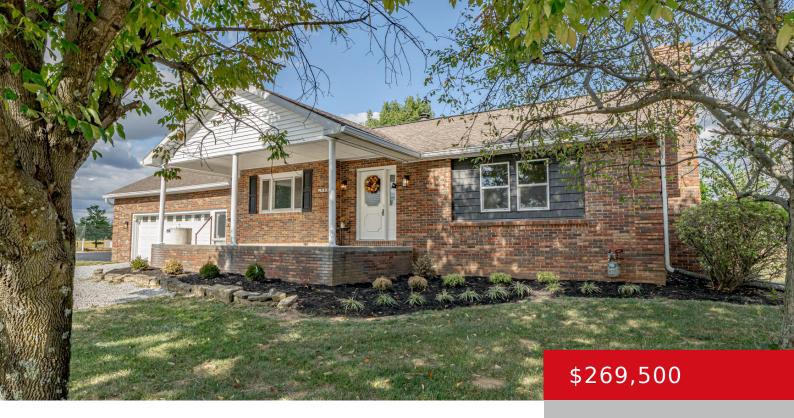

#### 688 US-421, BEDFORD, KY 40006

http://zhomesre.com

Open House Friday CANCELLED due to weather. Contact to schedule private showing. This spacious 3-bed, 2-bath brick ranch offers the perfect blend of modern finishes and original charm. Step inside to discover a beautifully renovated interior featuring sleek finishes, an open layout, and plenty of natural light. The heart of the home is the inviting [...]

- 3 beds
- 2 baths
- Single Family Residence
- Active
- 1524 sq ft

#### Basics

Type: Single Family Residence Bedrooms: 3 beds Area: 1524 sq ft Year built: 1953 Subdivision Name: NONE

Status: Active Bathrooms: 2 baths Lot size: 28314 sq ft County Or Parish: Trimble Bathrooms Full: 2

# **Building Details**

Stories: 1 Roof: Shingle Garage Spaces: 1 **Electric:** Residential **Construction Materials:** Brick **Basement:** Unfinished

## **Amenities & Features**

Cooling: Central Air Utilities: Public Sewer, Public Water Heating: Forced Air, Natural Gas Exterior Features: Porch Parking Features: Attached, Driveway