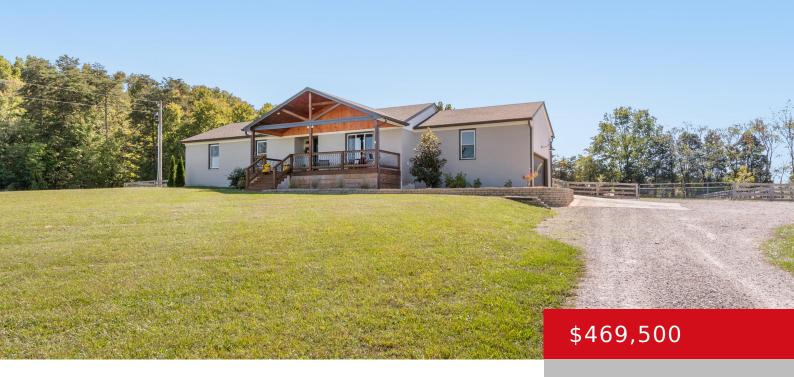

# 6885 CEDAR GROVE RD, SHEPHERDSVILLE, KY 40165

http://zhomesre.com

OVER 3 1/2 ACRES! Covered front porch welcomes you to this 3 bedroom 2 bath ranch. Inviting entryway leads to the main living area with hardwood floors and wood burning fireplace. The kitchen is bright and sunny, with a bar, pantry and plenty of cabinets. Double doors lead out to the huge covered rear deck [...]