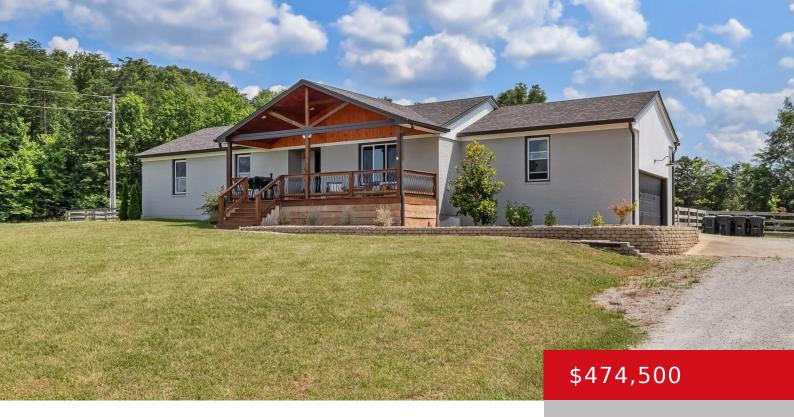

# 6885 CEDAR GROVE RD, SHEPHERDSVILLE, KY 40165

http://zhomesre.com

OVER 3 1/2 ACRES! Covered front porch welcomes you to this 3 bedroom 2 bath ranch. Inviting entryway leads to the main living area with hardwood floors and wood burning fireplace. The kitchen is bright and sunny, with a bar, pantry and plenty of cabinets. Double doors lead out to the huge covered rear deck [...]

#### **Basics**

**Type:** Single Family Residence **Status:** Active

**Bedrooms: 3** beds **Bathrooms: 2** baths

**Area: 1635** sq ft **Lot size: 156816** sq ft

Year built: 1998 County Or Parish: Bullitt

**Subdivision Name: NONE Bathrooms Full: 2** 

## **Building Details**

**Foundation Details:** Poured Concrete **Stories:** 1

Electric: Residential Roof: Shingle

**Construction Materials:** Brk/Ven **Garage Spaces:** 2

**Basement:** Unfinished

### **Amenities & Features**

**Cooling:** Central Air **Fireplaces Total:** 1

Exterior Features: Porch, Deck Utilities: Electricity Connected, Septic System, Public Water

Parking Features: Attached Heating: Electric, Forced Air, Heat Pump