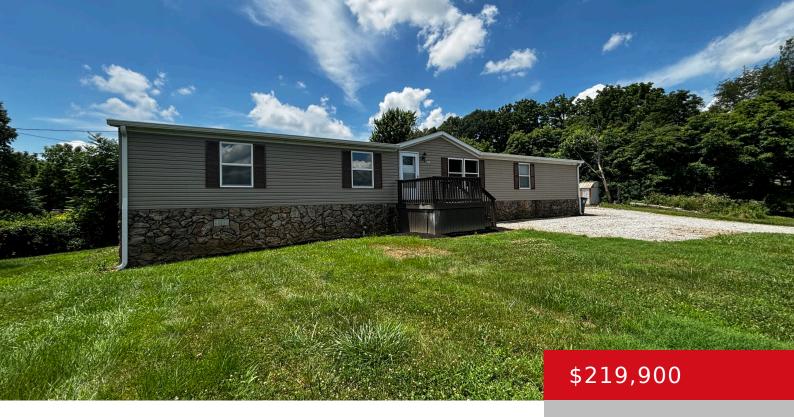

### 690 SUNSET DR, VINE GROVE, KY 40175

http://zhomesre.com

Come tour this COMPLETELY remodeled 4 bedroom 2 bathroom house sitting on over an acre with JUST UNDER 2000 square foot! This home has been redone from top to bottom featuring; new flooring, new paint, new appliances and so much more! Call to schedule your tour today!

#### **Basics**

**Type:** Single Family Residence **Status:** Active

Bedrooms: 4 beds

Area: 1944 sq ft

Lot size: 45738 sq ft

Year built: 1998 County Or Parish: Meade

**Subdivision Name:** NONE **Bathrooms Full:** 2