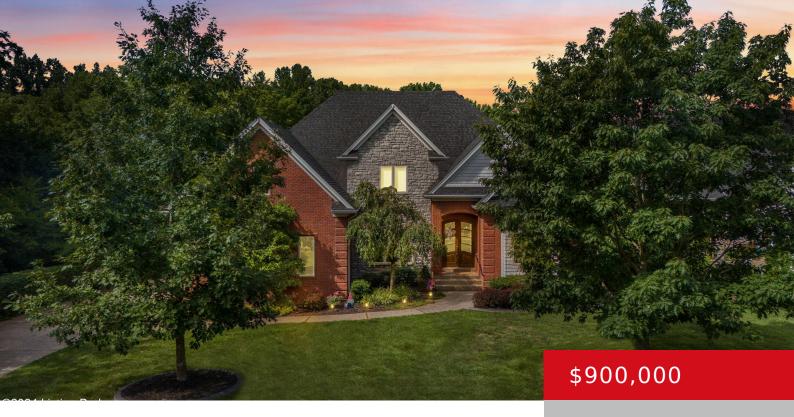

## 6900 WALTON WAY, CRESTWOOD, KY 40014

http://zhomesre.com

Summerfield By The Lake! Just minutes off I-71 in Crestwood. Beautiful home with an incredible lot! Flat backyard perfect for a future pool! This home offers an abundance of space! First floor office! First floor primary bedroom. Beautiful custom cabinetry in the kitchen. The kitchen leads to a covered and screened porch. The second floor [...]

#### **Basics**

**Type:** Single Family Residence **Status:** Active

Bedrooms: 5 beds

Area: 5656 sq ft

Bathrooms: 5 baths

Lot size: 20112 sq ft

Year built: 2004 Lot Features: Cleared, DeadEnd, Level

County Or Parish: Oldham Bathrooms Full: 4

## **Building Details**

Foundation Details: Poured Concrete Stories: 1

Electric: Residential Fencing: None

Roof: Shingle Construction Materials: Brick, Stone, Vinyl Siding

**Garage Spaces:** 3 **Basement:** Walkout Finished