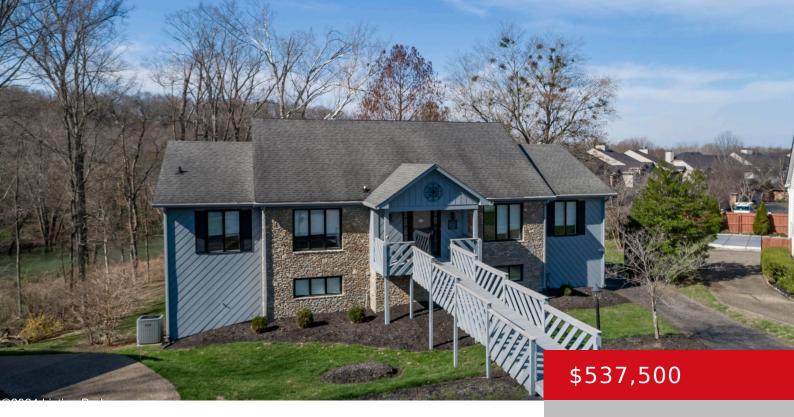

# 6901 TIMBER BLUFF CT, PROSPECT, KY 40059

http://zhomesre.com

NEW PRICE! A must see! Welcome to 6901 Timber Bluff Ct. This creek stone and cedar siding home is a rare find in The Landings of Prospect. "The Herringstone" as this home is called was featured in the 1978 Homearama. Nestled in a quiet cul-de-sac, it backs up to Harrods creek creating a park-like back [...]

#### **Basics**

**Type:** Single Family Residence

**Bedrooms: 3** beds **Area: 3773** sq ft

Year built: 1978

County Or Parish: Jefferson

Bathrooms Full: 3

Status: Pending

Bathrooms: 3 baths

## **Building Details**

**Foundation Details:** Poured Concrete **Stories:** 3

**Electric:** Residential **Fencing:** Privacy, Partial

Roof: Shingle Construction Materials: Wood Frame, Stone

Garage Spaces: 2 Basement: Walkout Finished

### **Amenities & Features**

Cooling: Central Air

Exterior Features: Patio, Water Front,

Deck, Creek, Balcony

Parking Features: Entry Rear

Fireplaces Total: 2

Utilities: Electricity Connected, Fuel:Natural,