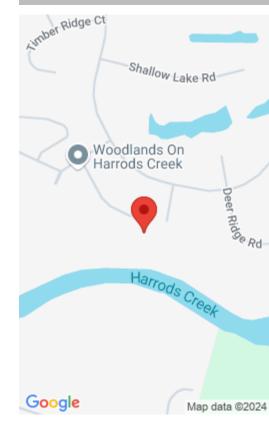

# 6901 TIMBER BLUFF CT, PROSPECT, KY 40059

http://zhomesre.com

NEW PRICE! A must see! Welcome to 6901 Timber Bluff Ct. This creek stone and cedar siding home is a rare find in The Landings of Prospect. "The Herringstone" as this home is called was featured in the 1978 Homearama. Nestled in a quiet cul-de-sac, it backs up to Harrods creek creating a park-like back [...]

**Lot size: 19602** sq ft

Lot Features: Cul De Sac, Easement

**Subdivision Name: THE LANDINGS** 