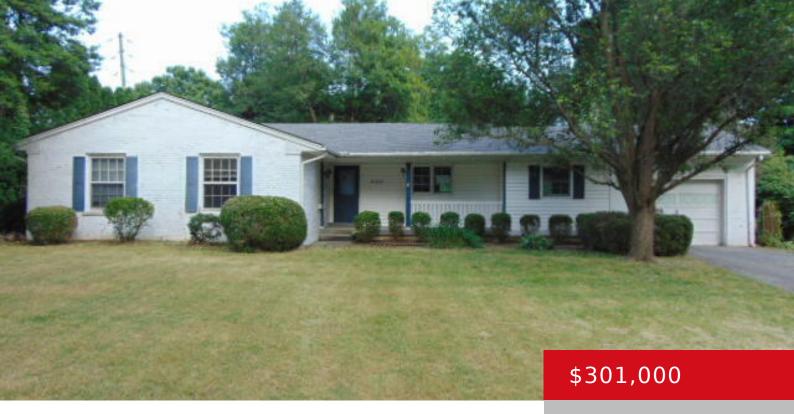

### 6906 GRAYMOOR RD, LOUISVILLE, KY 40222

http://zhomesre.com

Call quickly on this spacious ranch home located in Graymoor/Devondale. Property features a nice size living room, a kitchen with plenty of cabinets, a family room, 3 bedrooms, 2 full bathrooms, an unfinished basement and MUCH more!. Located on a flat lot with storage shed and a 1 car attached garage. Call today for a [...]

#### **Basics**

Type: Single Family Residence

Bedrooms: 3 beds Bathrooms: 2 baths

**Area: 1819** sq ft **Lot size: 20037.6** sq ft

Year built: 1961 County Or Parish: Jefferson

**Status:** Active

**Subdivision Name:** GRAYMOOR DEVONDALE **Bathrooms Full:** 2

# **Building Details**

**Stories:** 1 **Electric:** Residential

**Roof:** Shingle **Construction Materials:** Brick

Garage Spaces: 1 Basement: Unfinished