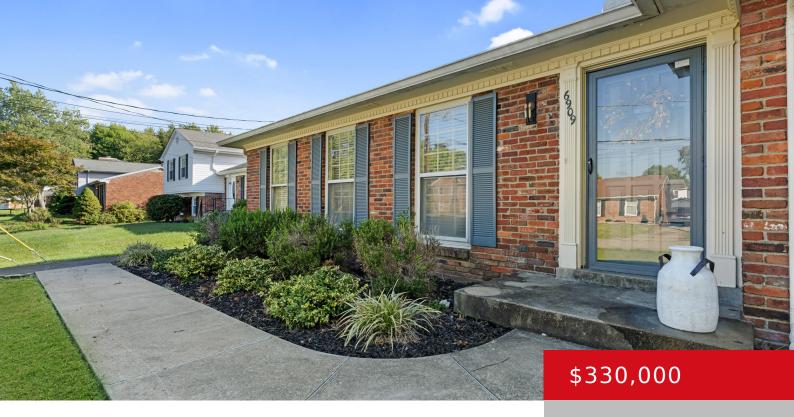

### 6909 MARIEMONT DR, LOUISVILLE, KY 40291

http://zhomesre.com

Welcome to this spacious brick ranch house in a highly desirable neighborhood of Cedar Creek! The well-designed layout includes privacy along one side of the home with three bedrooms, including a roomy primary suite and a hallway full bath. The living space includes an oversized living room that flows into a formal dining area with [...]

### **Basics**

**Type:** Single Family Residence

Bedrooms: 3 beds **Area: 2746** sq ft Year built: 1968

County Or Parish: Jefferson

**Bathrooms Full: 2** 

Status: Active

Bathrooms: 2 baths **Lot size: 8712** sq ft

## **Building Details**

Foundation Details: Poured Concrete

**Electric:** Residential Fencing: Wood

Roof: Shingle

**Basement:** Finished

Stories: 1

Construction Materials: Brk/Ven

### **Amenities & Features**

Cooling: Central Air Fireplaces Total: 1

Exterior Features: Patio, Out Buildings **Utilities:** Public Sewer, Public Water Heating: Forced Air, Natural Gas Parking Features: Driveway, None