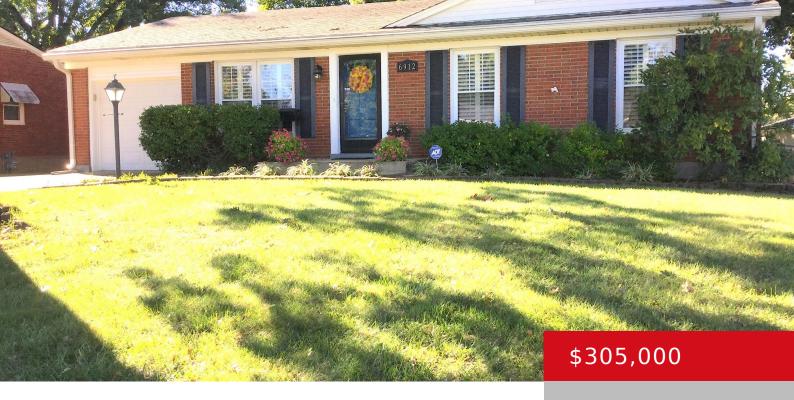

#### 6912 GREEN MANOR DR, LOUISVILLE, KY 40228

http://zhomesre.com

\*NEW LISTING\* BACK ON MARKET. Welcome to 6912 Green Manor Dr. Brick Ranch. Adorable & meticulous 3 Bedrooms, 1 Full + 1 Half Baths. Enter into a welcoming and cozy living room with hardwood Floors. The eat-in kitchen has hardwood floors, a breakfast bar, stainless steel appliances, Corian counter tops and an enormous walk-in pantry. [...]

- 3 beds
- 2 baths
- Single Family Residence
- Active
- 1957 sq ft

### Basics

Type: Single Family Residence Bedrooms: 3 beds Area: 1957 sq ft Year built: 1962 County Or Parish: Jefferson Bathrooms Full: 1 Status: Active Bathrooms: 2 baths Lot size: 69 sq ft Lot Features: Cleared Subdivision Name: GREEN RIDGE MANOR