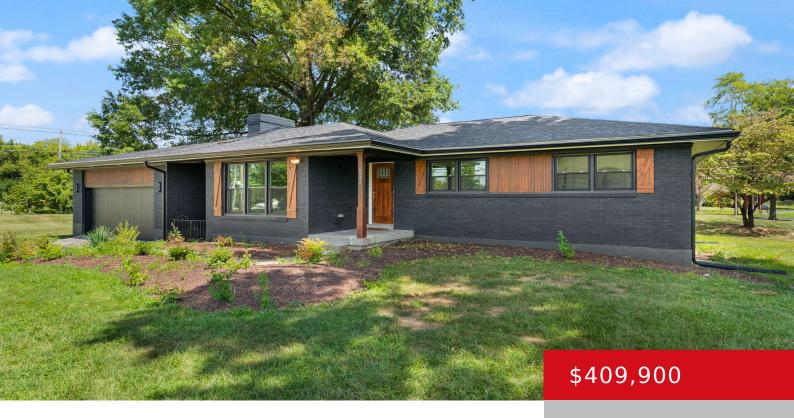

#### 6942 AMBRIDGE CIR, LOUISVILLE, KY 40207

http://zhomesre.com

Welcome home to this amazing classic refinish in the wonderful St Matthews area out of town. Can you say wow! When you first pull up to this property you will see the amazing wow factor with the attention to detail with the exterior wood work and the exterior colors. This ranch style home offers 3 [...]

### **Basics**

**Type:** Single Family Residence **Status:** Active

**Bedrooms: 3** beds **Bathrooms: 2** baths

**Area: 2440** sq ft **Lot size: 11325.6** sq ft

Year built: 1961 County Or Parish: Jefferson