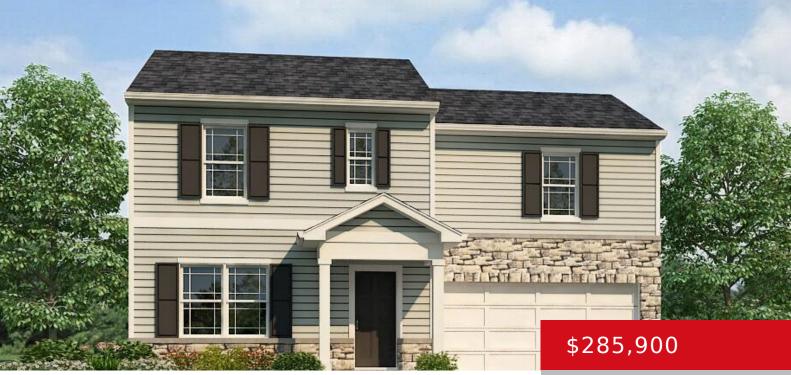

#### **7 ELLIS PARK PKWY, ELIZABETHTOWN, KY** 42701

http://zhomesre.com

New Construction by D.R Horton in beautiful Cowley Farms featuring the Fairton plan. The Fairton is a brand new 2-story plan, standing tall at 1510 square feet with 4 bedrooms, 2.5 bathrooms, and a 2-car garage. The open first floor will become a family favorite, with its large great room open to the spacious kitchen. [...]

### Basics

Type: Single Family Residence Bedrooms: 4 beds Area: 1510 sq ft Year built: 2024 Subdivision Name: Cowley Farms Status: Active Bathrooms: 3 baths Lot size: 13755 sq ft County Or Parish: Hardin Bathrooms Full: 2