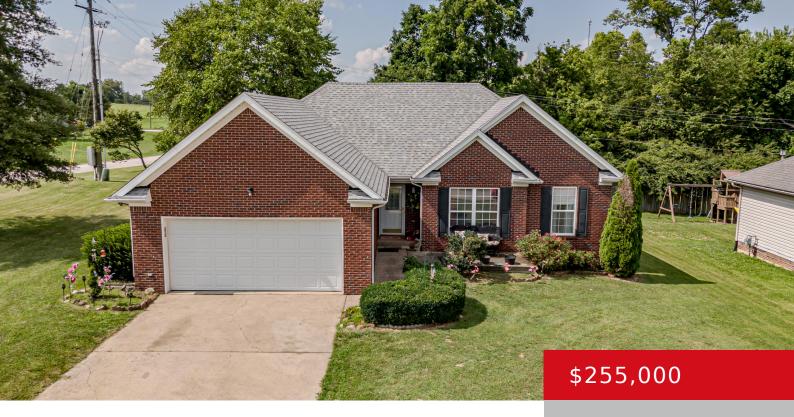

### 7 LONE OAK DR, EMINENCE, KY 40019

http://zhomesre.com

Come visit this new listing in the highly desirable neighborhood of Elmcrest in Eminence. This beautiful home has a large, open concept living area with a fireplace. The split floorplan features a spacious primary suite with bathroom and walk in closet. On the other side of the house are two additional bedrooms and a full [...]

#### **Basics**

**Type:** Single Family Residence **Status:** Pending

Bedrooms: 3 beds

Area: 1324 sq ft

Lot size: 13068 sq ft

Year built: 19 Lot Features: Corner, Cleared
County Or Parish: Henry Subdivision Name: ELMCREST