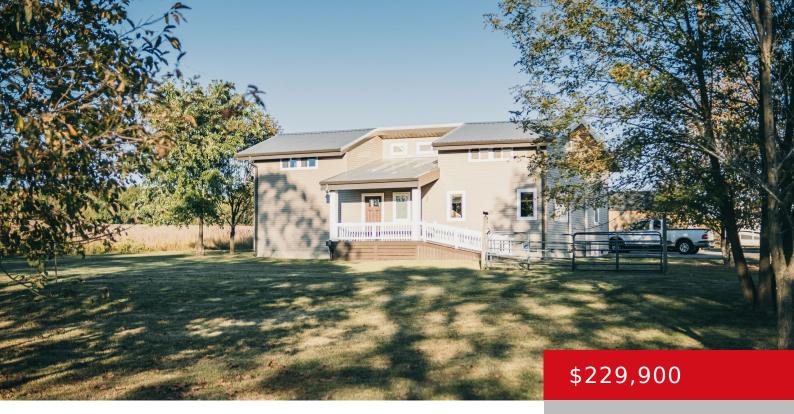

# 70 CONCORD RD, FALLS OF ROUGH, KY 40119

http://zhomesre.com

Welcome to this stunning 2-bedroom 2 bath move-in ready home, meticulously remodeled in 2020. As you step into the kitchen, you will be greeted by the warm embrace of wood cabinets, complemented by the elegance of granite countertops. The builtin storage and island provide both functionality and style, making this kitchen a true culinary haven. [...]

- 2 beds
- 2 baths
- Single Family Residence
- Active Under Contract
- 1312 sq ft

### Basics

Type: Single Family Residence Bedrooms: 2 beds Area: 1312 sq ft Year built: 2017 County Or Parish: Grayson Bathrooms Full: 2 Status: Active Under Contract
Bathrooms: 2 baths
Lot size: 65775.6 sq ft
Lot Features: Cleared, Level, Wooded
Subdivision Name: NONE

## **Building Details**

Foundation Details: Concrete Blk Electric: Residential Construction Materials: Wood Frame, Vinyl Siding Basement: None Stories: 2 Roof: Metal Garage Spaces: 1

## **Amenities & Features**

**Cooling:** MiniSplit/Ductless **Utilities:** Electricity Connected, Septic System, Public Water

Heating: MiniSplit/Ductless

Exterior Features: Out Buildings, Porch

**Parking Features:** Attached, Entry Front, Entry Rear, Driveway