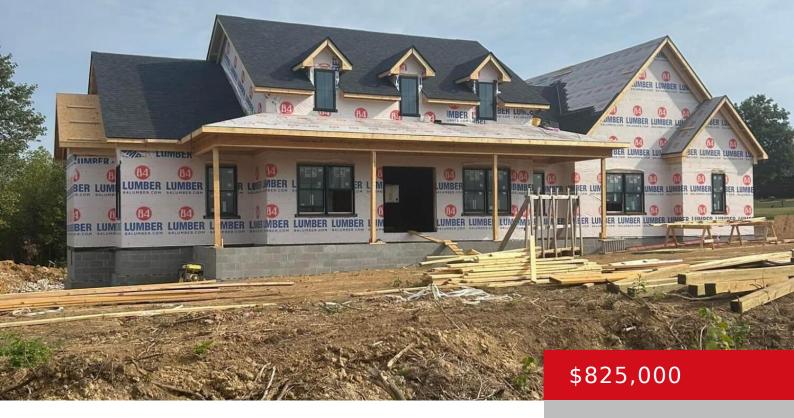

### 70 FULTZ RD, ELIZABETHTOWN, KY 42701

http://zhomesre.com

Beautiful new construction brick dream home in progress within sight of the 17th hole at E'town Country Club sitting on 2.33 acres. You won't want to miss out on all of the features this home offers such as 4 bdrms, 3.5 baths, a bonus room, vaulted ceilings in the great room, solid wood flooring, a [...]

### **Basics**

**Type:** Single Family Residence

Bedrooms: 4 beds

**Area: 2890** sq ft **Year built:** 2024

**Subdivision Name:** Round Top Acres

**Status:** Active

Bathrooms: 4 baths

**Lot size: 101494.8** sq ft

# **Building Details**

**Foundation Details:** Crawl Space, Concrete Blk **Stories:** 2

Electric: Residential Roof: Shingle

**Construction Materials:** Brick, Vinyl Siding **Garage Spaces:** 3

Basement: None