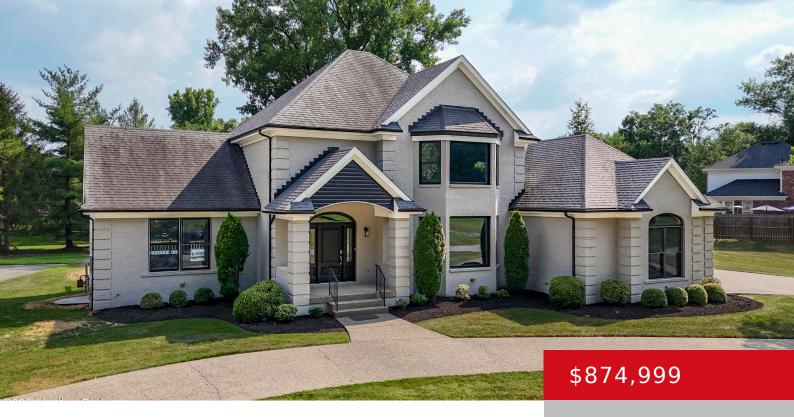

## **7002 ROCK HILL RD, PROSPECT, KY 40059**

http://zhomesre.com

Experience the ultimate in luxury living with this beautifully remodeled home, exuding curb appeal from the moment you arrive via the circle drive. Every detail has been thoughtfully updated, ensuring your visit will be nothing short of impressive. The first floor boasts an unbelievably spacious office/flex room, a great room with a cozy fireplace, and [...]

### **Basics**

**Type:** Single Family Residence **Status:** Pending

**Bedrooms: 4** beds **Bathrooms: 6** baths

Area: 4968 sq ft

Year built: 1996

Lot size: 26571.6 sq ft

Lot Features: Sidewalk

County Or Parish: Jefferson Subdivision Name: THE LANDINGS ESTATES