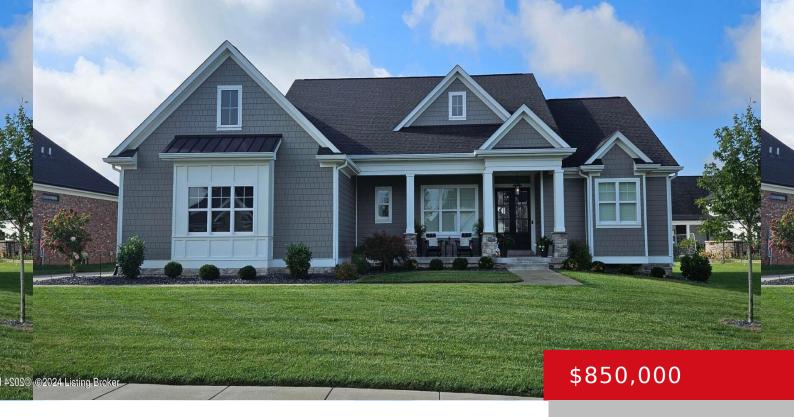

### 7003 STAR BARN LN, CRESTWOOD, KY 40014

http://zhomesre.com

New Construction to begin approx. 03/15/24, picture is of a home previously built. Notice extra wide lot, 123 feet. gentle walkout with windows and two sliders for easy access to lower level which has numerous opportunities plus what is already planed to be finished. Open design on first floor with study included with the Master [...]

- 5 beds
- 4 baths
- Single Family Residence
- Residential
- Active
- 3670 sq ft

#### **Basics**

Category: Residential Type: Single Family Residence

Status: Active Bedrooms: 5 beds

Bathrooms: 4 baths Area: 3670 sq ft

Lot size: 0 sq ft Year built: 2024

Lot Features: Covt/Restr, Sidewalk County Or Parish: Oldham