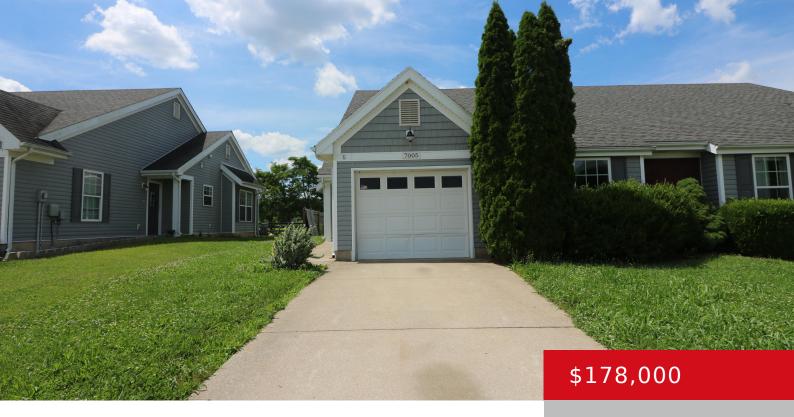

# **7005 JAMES MADISON WAY, LOUISVILLE, KY 40272**

http://zhomesre.com

Make this spacious patio home yours today! Enjoy the view of the lake right inside your home. Open concept living room and kitchen. The primary bedroom features a walk-in closet and onsuite full bath The 2nd bedroom and full bath, along with the 1 car attached garage complete this home. Income restrictions apply.

#### **Basics**

**Type:** Single Family Residence Status: Active

Bedrooms: 2 beds

Area: 1260 sq ft

Lot size: 4356 sq ft

Year built: 2005 County Or Parish: Jefferson

**Subdivision Name:** FAWN LAKES **Bathrooms Full:** 2