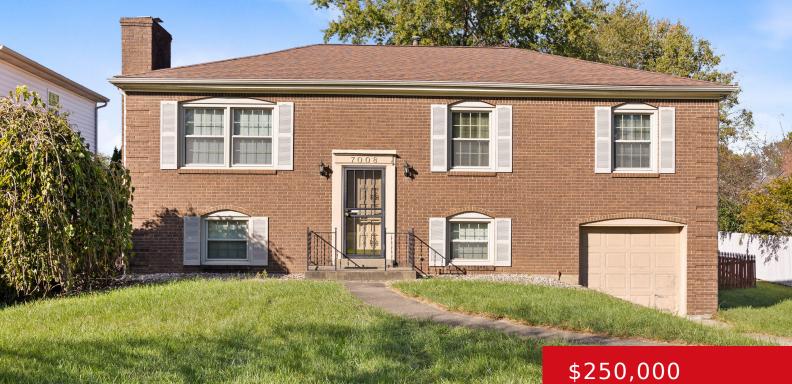

# 7008 GORHAM WAY, LOUISVILLE, KY 40291 http://zhomesre.com

Priced to sell, this home at 7008 Gorham Way really is a handyman special. New flooring and paint will give this home a brand new life. The bones are great and this home features 4 bedrooms and 2 and a half baths. An attached, one car garage is a convenient feature. The yard is fully [...]

- \$230,000
- 4 beds
- 3 baths
- Single Family Residence
- Active
- 2028 sq ft

#### Basics

Type: Single Family Residence Bedrooms: 4 beds Area: 2028 sq ft Year built: 1973 County Or Parish: Jefferson Bathrooms Full: 2

Status: Active Bathrooms: 3 baths Lot size: 9148 sq ft Lot Features: Sidewalk, Irregular Subdivision Name: SHADOW CREEK