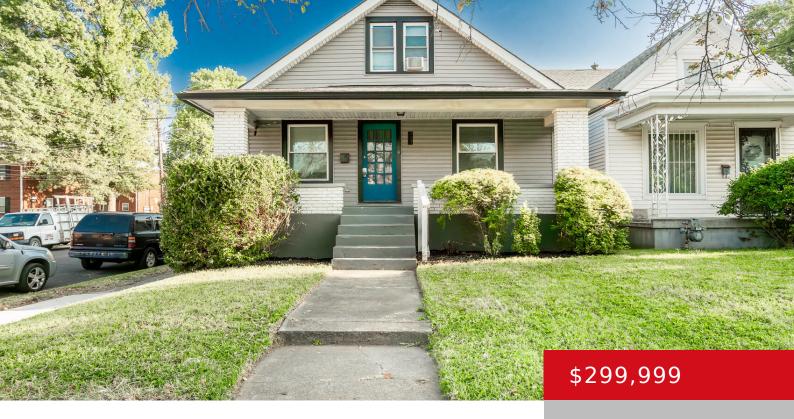

# 701 BARONESS AVE, LOUISVILLE, KY 40203 http://zhomesre.com

This charming updated bungalow in Shelby Park is walking distance to great shops, restaurants and breweries. From the large covered front porch enter into the open living/dining room where you'll find original refinished oak floors, modern lighting and fresh neutral paint. The renovated kitchen features custom soft close cabinetry, quartzite countertops, tile floors and a [...]

- 3 beds
- 2 baths
- Single Family Residence
- Active
- 1678 sq ft

### Basics

Type: Single Family Residence Bedrooms: 3 beds Area: 1678 sq ft Year built: 1926 County Or Parish: Jefferson Bathrooms Full: 2 Status: Active Bathrooms: 2 baths Lot size: 4791.6 sq ft Lot Features: Sidewalk, Level Subdivision Name: SHELBY PARK