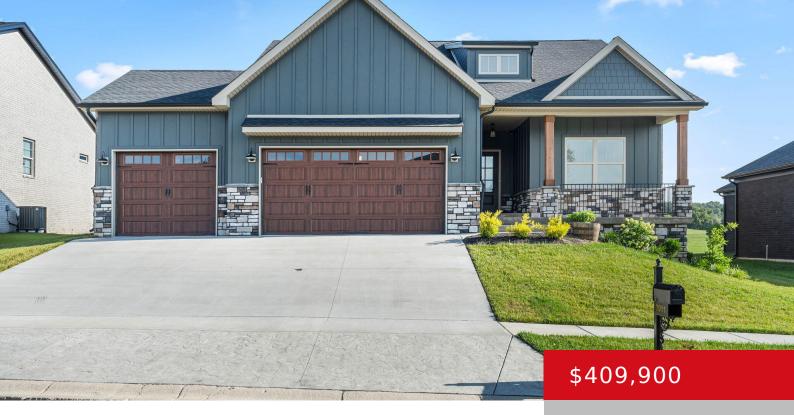

### **7011 OAKEN LN, LANESVILLE, IN 47136**

http://zhomesre.com

Sellers Say, "Sell It Now" at this unbeatable price! It's the ultimate value in Floyd County practically new construction. Poplar Woods features the rolling hills of Lanesville's historic farmlands, and this home boasts a rare uninterrupted view of the neighboring farm with its green pastures, scattered mature trees and a crystal blue sky. No backyard [...]

#### **Basics**

**Type:** Single Family Residence

Bedrooms: 4 beds

Area: 2400 sq ft

Bathrooms: 3 baths

Lot size: 11238 sq ft

**Year built:** 2023 **Lot Features:** Covt/Restr, Sidewalk

Status: Active

# **Building Details**

Stories: 1 Electric: Residential

Fencing: None Roof: Shingle

**Construction Materials:** Wood Frame, Brick, Stone, Fiber Cement **Garage Spaces:** 3

Basement: Finished, Unfinished