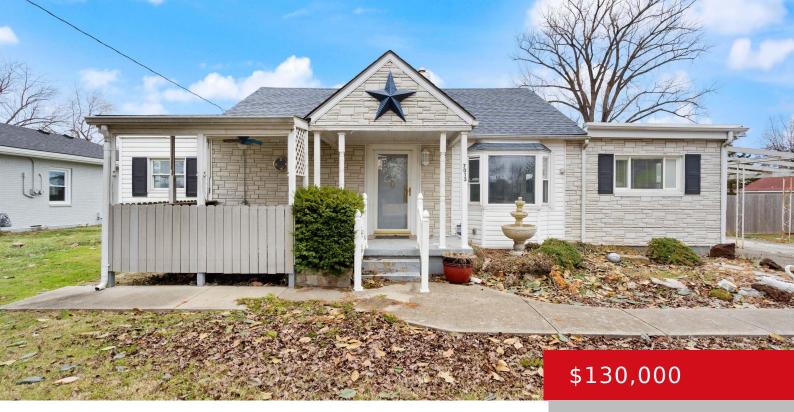

#### 7013 SHIPLEY LN, LOUISVILLE, KY 40272

http://zhomesre.com

Welcome to 7013 Shipley Ln! This home is a solid built home with Bedford stone exterior, a one car detached garage, and a fenced in backyard. This is no cookie cutter! It has a unique floor plan with a huge spa-like bathroom & it's located on a quiet street with little traffic. This home needs [...]

### Basics

Category: Residential Status: Pending Bathrooms: 1 bath Lot size: 11761.2 sq ft Lot Features: Level Subdivision Name: NONE Type: Single Family Residence Bedrooms: 2 beds Area: 1500 sq ft Year built: 1946 County Or Parish: Jefferson Bathrooms Full: 1

## **Building Details**

Foundation Details: Crawl Space, Concrete Blk Electric: Residential Roof: Shingle Garage Spaces: 1 Stories: 1 Fencing: Partial Construction Materials: Stone Basement: None