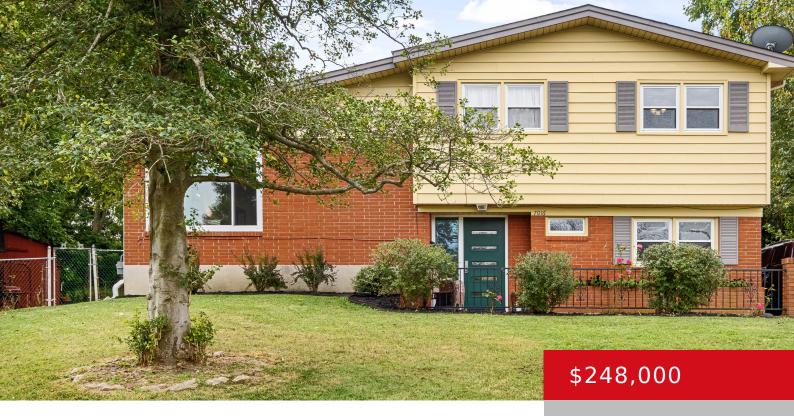

### **7016 MOUNTAIN CT, LOUISVILLE, KY 40219**

http://zhomesre.com

Explore this beautiful mid-century modern style home located in the stunning Whispering Hills neighborhood. The house has been freshly painted and boasts spacious, open interiors. The main floor features a large family room, a laundry room, and a half bathroom. The kitchen is striking, with plenty of storage, ample countertop space, stainless steel appliances, and [...]

- 3 heds
- 2 haths
- Single Family Residence
- Pending
- 1764 sq ft

## **Basics**

**Type:** Single Family Residence

Bedrooms: 3 beds

Area: 1764 sq ft

Lot size: 9514 sq ft

Year built: 1962 Lot Features: Cul De Sac, Cleared

County Or Parish: Jefferson Subdivision Name: WHISPERING HILLS