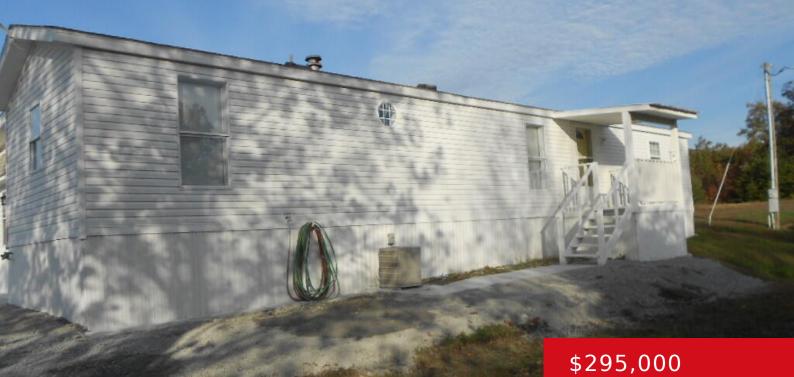

#### 702 EDDIE MILES RD, BARDSTOWN, KY 40004 http://zhomesre.com

55.2 ares of rollling Nelson County wood land located near the Abby of Gethsemani. The land is mosty woods with some mature timber and it has several bilding sites. There is city water, electric and an exhissting septic system on the property to service the14 x 60 mobile home with two bedroom and two bath [...]

### **Basics**

Category: Residential Status: Pending Bathrooms: 2 baths Lot size: 2406690 sq ft County Or Parish: Nelson Bathrooms Full: 2 Type: Single Family Residence Bedrooms: 2 beds Area: 840 sq ft Year built: 1997 Subdivision Name: NONE

# **Building Details**

Stories: 1 Fencing: Other Construction Materials: Aluminum Siding Electric: Residential Roof: Shingle Basement: None