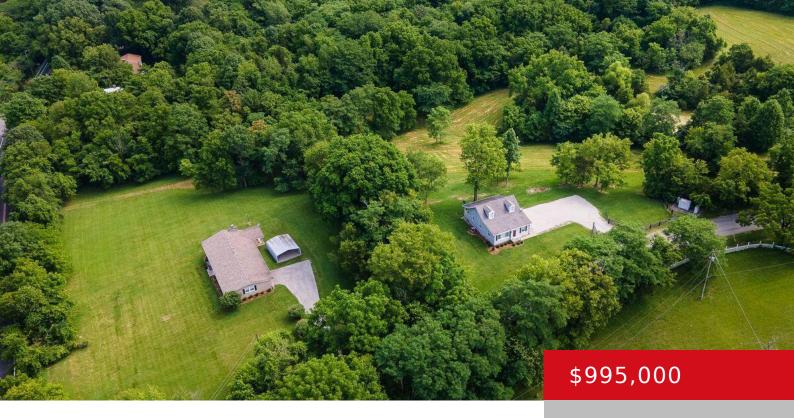

## 7021 ROUTT RD, LOUISVILLE, KY 40299

http://zhomesre.com

Wonderful opportunity to own two move-in ready residences on 29+ acres at a great price. 7021 Routt Rd is a two bedroom, one full bathroom Bedford Stone Ranch with a 2 car garage. It is in pristine condition, featuring new flooring, fresh paint, updated windows, modern appliances, and well-manicured landscaping. Totaling 29.25 acres of vacant [...]