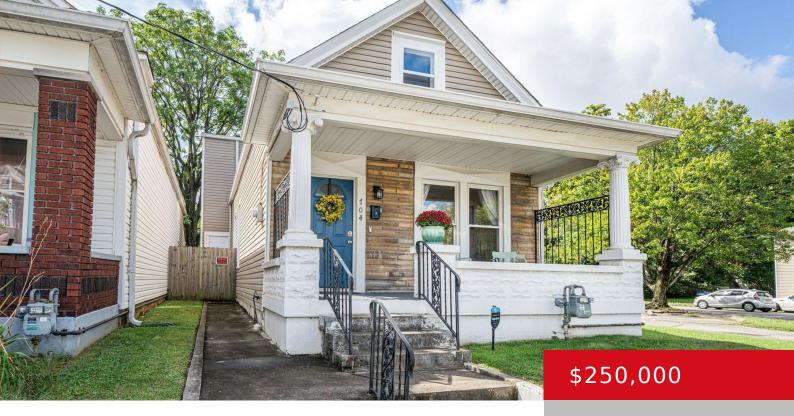

#### 704 E SAINT CATHERINE ST, LOUISVILLE, KY 40203

http://zhomesre.com

Welcome Home to 704 E Saint Catherine, a charming camelbackstyle home that beautifully blends character with modern updates. This delightful residence features a spacious front porch, perfect for enjoying your morning coffee or welcoming guests. The interior offers versatile living spaces, with the front room capable of serving as either a cozy living room or [...]