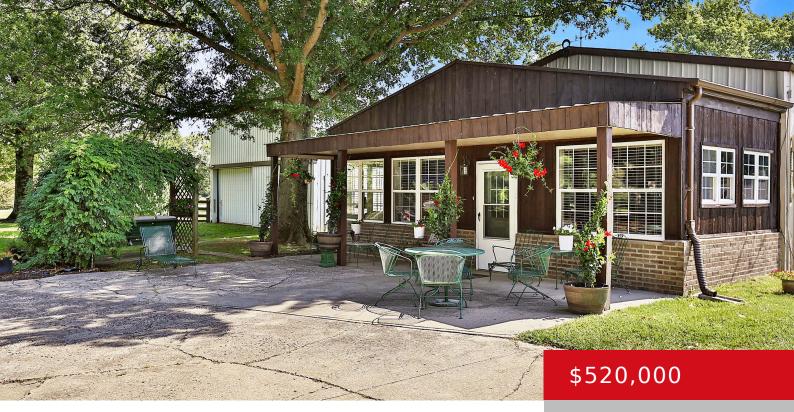

## 7049 BENSON PIKE, SHELBYVILLE, KY 40065

http://zhomesre.com

Welcome to your dream retreat on 5 picturesque acres! This enchanting farm features a spacious 3-bedroom, 1.5-bathroom barn dominium, boasting over 2,000 square feet of stylish, openconcept living. The home's rustic charm is complemented by modern comforts, offering a perfect blend of practicality and elegance. The property includes three expansive barns, ideal for livestock, equipment, [...]

## **Amenities & Features**

**Cooling:** Wall/Window Unit(s), Central Air, Heat Pump

**Utilities:** Electricity Connected, Propane, Septic System, Public Water

Heating: Propane, Heat Pump

**Exterior Features:** Patio, Out Buildings, Porch, Pond