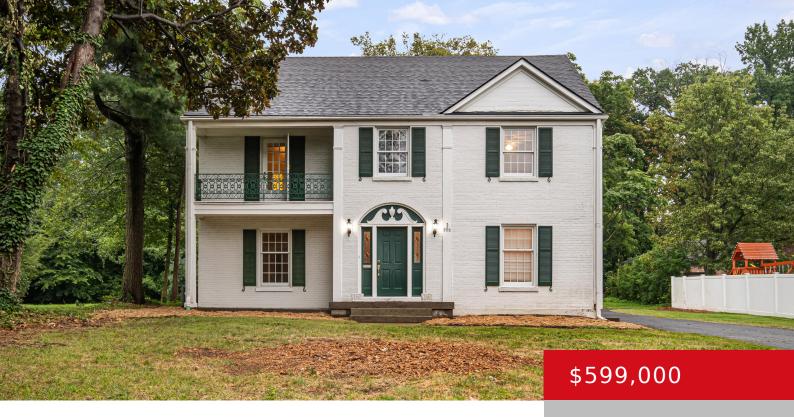

### 705 ALTA VISTA RD, LOUISVILLE, KY 40206

http://zhomesre.com

Priced below appraisal! Nestled off Lexington Road, in between St. Matthews & The Highlands, this charming home holds tons of potential for a new owner to blend the historic charm w/ its own modern updates. As you enter the foyer, you're greeted by a spacious formal living room & dining room, ideal for entertaining. The [...]

#### **Basics**

**Type:** Single Family Residence **Status:** Pending

**Bedrooms: 3** beds **Bathrooms: 3** baths

**Area: 2472** sq ft **Lot size: 11761.2** sq ft

Year built: 1945 County Or Parish: Jefferson

# **Building Details**

Stories: 2 Electric: Residential

**Roof:** Shingle **Construction Materials:** Brk/Ven

**Garage Spaces:** 2 **Basement:** Outside Entry, Unfinished

# **Amenities & Features**

**Cooling:** Central Air **Fireplaces Total:** 1

**Exterior Features:** Balcony **Utilities:** Electricity Connected, Public Sewer, Public

Water

Parking Features: Attached, Driveway Heating: Forced Air