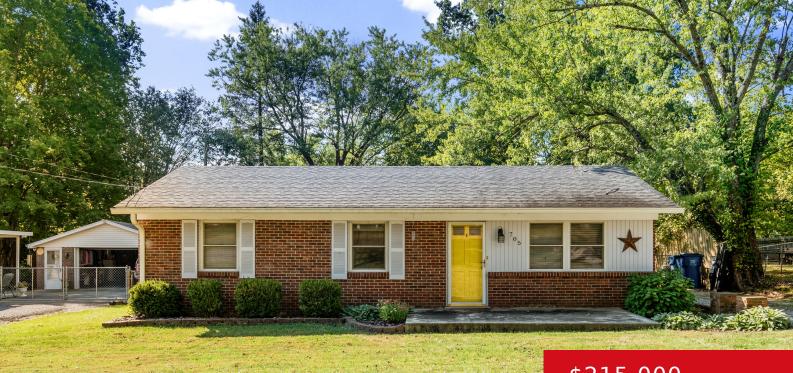

# 705 LAKEVIEW AVE, LA GRANGE, KY 40031

http://zhomesre.com

Welcome Home! Whether you're a first time homebuyer or simply looking to downsize, this is the home for you. Nestled in the peaceful community of La Grange acres, this adorable home offers the perfect blend of small town charm and convenience. With 1,012 square feet of living space on a generous quarter-acre lot, this home [...]

#### \$215,000

- 3 beds
- 1 bath
- Single Family Residence
- Pendinc
- 1012 sq ft

#### Basics

Type: Single Family Residence Bedrooms: 3 beds Area: 1012 sq ft Year built: 1974 Subdivision Name: LAGRANGE ACRES

Rooms

Rooms Total: 7

## **Building Details**

Stories: 1 Fencing: Partial, Chain Link Construction Materials: Brick Electric: Residential Roof: Shingle Basement: None