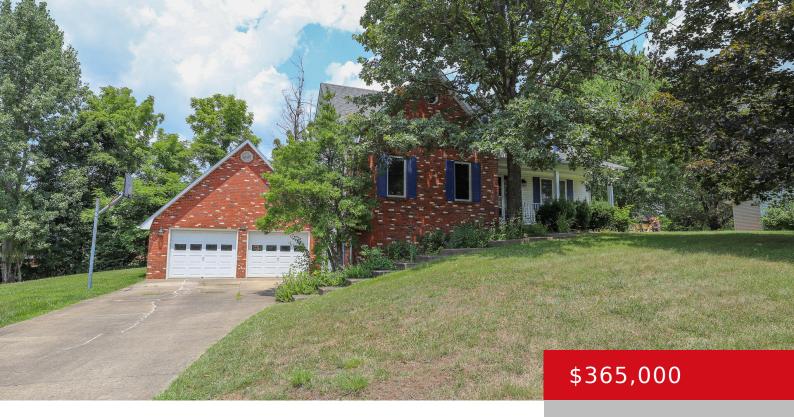

### 706 ELM RD, ELIZABETHTOWN, KY 42701

http://zhomesre.com

Fall in love with this beautiful and spacious home that is nestled in the desirable Foxborough Estates! This home features 3 bedrooms and 2 1/2 baths with a spacious floor plan and a main level primary suite! The main level also has a large kitchen space with plenty of cabinets and a full appliance package, [...]

#### **Basics**

**Type:** Single Family Residence **Status:** Active

**Bedrooms: 3** beds **Bathrooms: 3** baths

**Area: 2510** sq ft **Lot size: 13939.2** sq ft

Year built: 1990 Lot Features: Covt/Restr, Sidewalk, DeadEnd

# **Building Details**

**Foundation Details:** Poured Concrete **Stories:** 2

Electric: Residential Fencing: None

Roof: Shingle Construction Materials: Brick, Vinyl Siding

**Garage Spaces:** 2 **Basement:** Partially finished