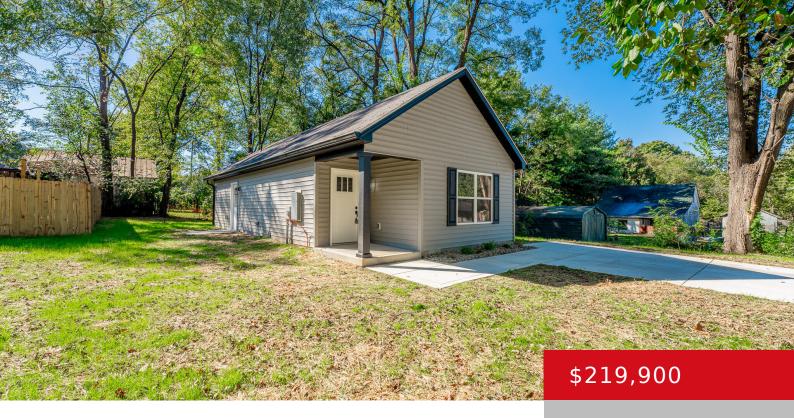

## 707 EDELEN AVE, BARDSTOWN, KY 40004

http://zhomesre.com

Welcome to 707 Eden Ave, a stunning new construction home just a short stroll from the vibrant heart of downtown Bardstown. This modern 2-bedroom, 2-bath residence combines contemporary design with comfort and convenience. Enjoy a beautiful living space, a stylish kitchen equipped with new appliances and a spacious master suite. With easy access to local [...]

## **Basics**

**Type:** Single Family Residence **Status:** Active

**Bedrooms: 2** beds **Bathrooms: 2** baths

**Area: 886** sq ft **Lot size: 5227.2** sq ft

Year built: 2024 County Or Parish: Nelson

**Subdivision Name:** NONE **Bathrooms Full:** 2