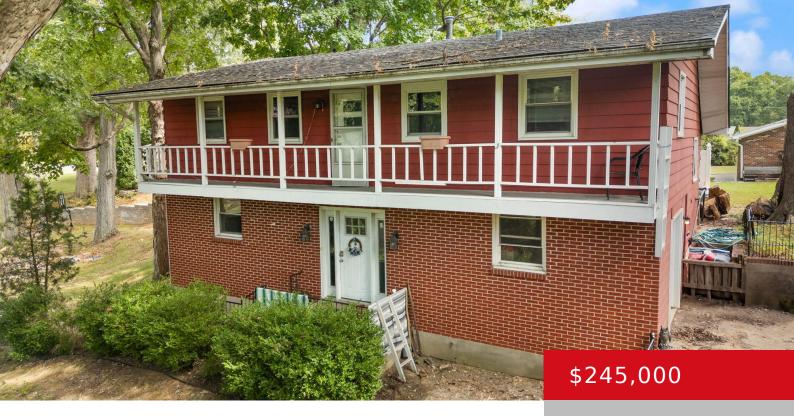

## 7102 GREENWOOD RD, LOUISVILLE, KY 40258

http://zhomesre.com

A HOME THAT GOES ABOVE AND BEYOND! Enjoy the country life without the long drive. 2.53 ACRES surround this tri-level home with room for everyone. Country atmosphere, watch the wildlife, plant a garden, enjoy nature here with 3 bedrooms, 2 family rooms, large kichen and one bath. Sit by the creek, enjoy cutting your own [...]

- 3 heds
- ullet 1 bath
- Single Family Residence
- Active
- 1325 sq ft

**Basics** 

**Type:** Single Family Residence

Bedrooms: 3 beds

**Area: 1325** sq ft

Year built: 1980

County Or Parish: Jefferson

**Bathrooms Full:** 1

## **Building Details**

Foundation Details: Crawl Space, Concrete Blk Stories: 3

Electric: Residential Fencing: Partial, Chain Link

Roof: Shingle Construction Materials: Vinyl

Siding

Basement: Outside Entry, Partially finished, Walkout

## **Amenities & Features**

Cooling: Central Air Exterior Features: Patio, Balcony

Utilities: Electricity Connected, Fuel:Natural, Public Sewer, Parking Features: Driveway

**Public Water** 

**Heating:** Natural Gas