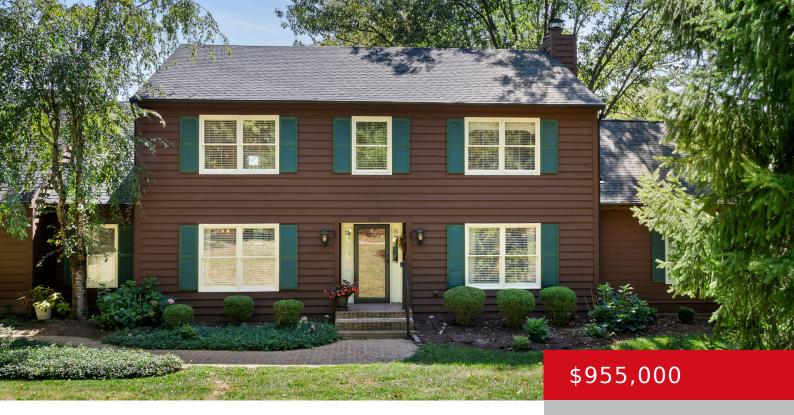

# 7106 OAK TERRACE, PEWEE VALLEY, KY 40056

http://zhomesre.com

A truly beautiful property, offering the perfect balance between luxury, functionality, and natural beauty. With 1.49 acres, there's plenty of space for outdoor activities, and the interior is spacious enough for a large family or for hosting guests. The inclusion of both a first-floor primary suite and a second bedroom on the first floor adds [...]

### **Basics**

**Type:** Single Family Residence **Status:** Active

**Bedrooms: 5** beds **Bathrooms: 5** baths

**Area: 4050** sq ft **Lot size: 1** sq ft

Year built: 1980 Lot Features: Cul De Sac

County Or Parish: Oldham Subdivision Name: MAPLE VALLEY

# **Building Details**

Foundation Details: Poured Concrete Stories: 1

**Electric:** Residential **Fencing:** None

Roof: Shingle Construction Materials: Wood Frame, Vinyl Siding

**Garage Spaces:** 2 **Basement:** Outside Entry, Walkout Part Fin

### **Amenities & Features**

Cooling: Central Air Fireplaces Total: 2

**Exterior Features:** See Remarks, Screened in **Utilities:** Electricity Connected, Septic

Porch, Handic Prov, Deck, Pond System, Public Water