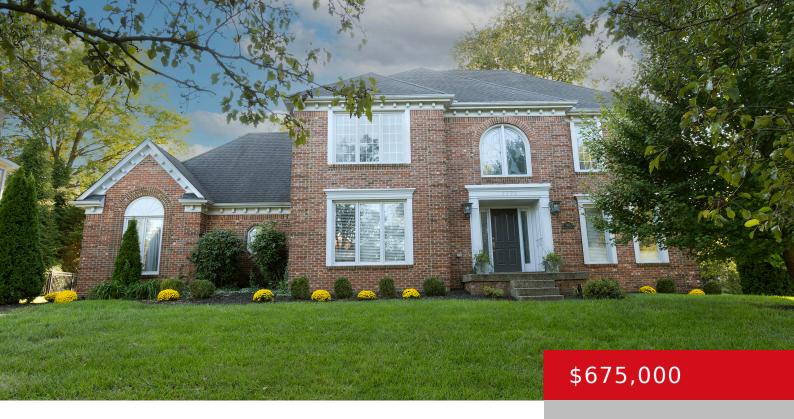

# 7106 WOOD BRIAR RD, LOUISVILLE, KY 40241

http://zhomesre.com

Welcome to a home that's not just stylish, but also designed for comfortable living! This 4-bedroom, 3.5-bath home is a unique gem, boasting over 3,800 finished square feet. It includes a finished basement with a cozy speakeasy room and a friendly gathering space, perfect for entertaining. The spacious covered porch, complete with a gas fireplace, [...]

- 4 beds
- 4 haths
- Single Family Residence
- Active
- 3839 sq ft

#### **Basics**

**Type:** Single Family Residence **Status:** Active

**Bedrooms: 4** beds **Bathrooms: 4** baths

**Area: 3839** sq ft **Lot size: 15681.6** sq ft

Year built: 1989 County Or Parish: Jefferson