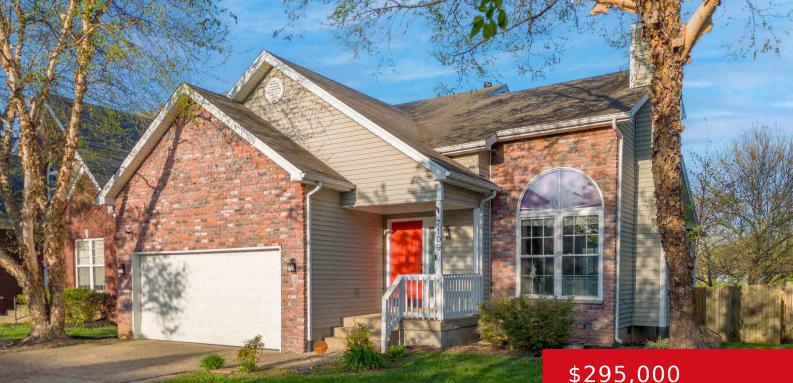

#### 7109 VILLAGE GATE TRACE, LOUISVILLE, KY 40291

http://zhomesre.com

This delightful 3-bedroom, 2-bathroom abode boasts both elegance and functionality, designed to embrace its occupants in a serene ambiance. As you approach, the exterior presents a picture-perfect facade, perhaps adorned with a tasteful combination of stone accents and vibrant foliage. A neatly manicured lawn welcomes you, leading to a front porch adorned with inviting seating, [...]

#### \$295,000

#### Basics

Type: Single Family Residence Bedrooms: 3 beds Area: 1599 sq ft Year built: 2001 Subdivision Name: VILLAGE OF FARMGATE Status: Active Bathrooms: 2 baths Lot size: 6969.6 sq ft County Or Parish: Jefferson Bathrooms Full: 2

## **Building Details**

Foundation Details: Concrete Blk Electric: Residential Roof: Shingle Garage Spaces: 2 Stories: 1 Fencing: Wood Construction Materials: Vinyl Siding Basement: None

## **Amenities & Features**

Cooling: Central Air Exterior Features: Porch, Deck Parking Features: Attached Fireplaces Total: 1 Utilities: Public Sewer, Public Water Heating: Natural Gas