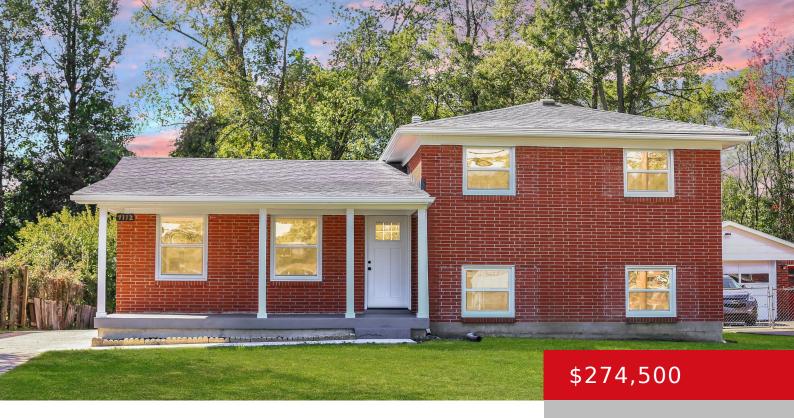

### 7112 DENVER LN, LOUISVILLE, KY 40258

http://zhomesre.com

Welcome to 7112 Denver Ln! Prepare to fall in love with this stunning home, nestled in the highly sought-after neighborhood of Claremore Acres. This beautifully renovated, move-in-ready residence features many impressive upgrades. As you enter, you'll be greeted by a bright and spacious open-concept living area. The kitchen features elegant quartz countertops, brand-new stainless steel [...]

- 3 heds
- 2 haths
- Single Family Residence
- Active
- 1705 sq ft

### **Basics**

**Type:** Single Family Residence **Status:** Active

Bedrooms: 3 beds

Area: 1705 sq ft

Bathrooms: 2 baths

Lot size: 9147.6 sq ft

Year built: 1965 Lot Features: Cleared, Level

County Or Parish: Jefferson Subdivision Name: CLAREMORE ACRES