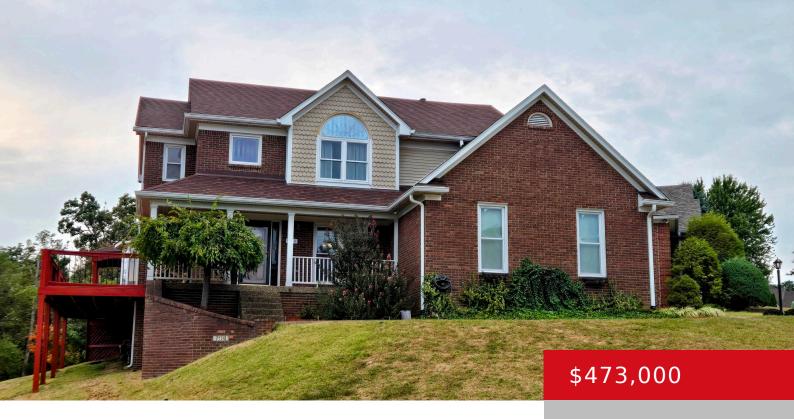

# 7118 AUSTINWOOD RD, LOUISVILLE, KY 40214

http://zhomesre.com

Welcome Home to this 3 Bedroom, 3.5 Bath, 2 Story home situated perfectly in the highly sought after Park Ridge Subdivision. Upon entry you will be greeted by the marble flooring, fresh paint, and updated vinyl flooring throughout the main level. With the ease of transitioning from Living Room to Kitchen to Dining Room this [...]

#### **Basics**

**Type:** Single Family Residence **Status:** Active

Bedrooms: 3 beds

Area: 2894 sq ft

Lot size: 10890 sq ft

Year built: 1994 Lot Features: Sidewalk

County Or Parish: Jefferson Subdivision Name: PARK RIDGE MANOR

## **Building Details**

Foundation Details: Poured Concrete Stories: 2

**Electric:** Residential **Fencing:** Other, Partial

Roof: Shingle Construction Materials: Wood Frame, Brick, Vinyl

Siding

**Garage Spaces:** 2 **Basement:** Finished

### **Amenities & Features**

**Cooling:** Central Air **Fireplaces Total:** 1

**Exterior Features:** Porch, Deck **Utilities:** Fuel:Natural, Public Sewer, Public

Water

Parking Features: Attached, Entry Side,