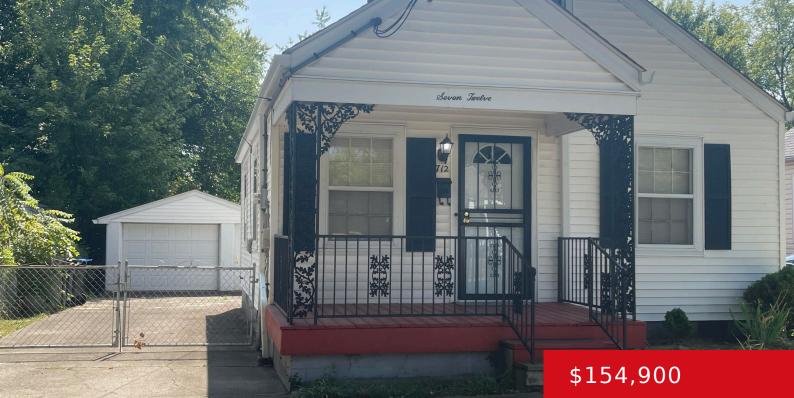

# **712 GHEENS AVE, LOUISVILLE, KY 40214** http://zhomesre.com

Welcome to 712 Gheens Ave. This sweet clean home has been loved and well taken care of by the same owner for 22 years and it shows!!. The living room and hallway has new neutral carpet. two windows that will allow natural lighting. There are 2 nice sized bedrooms each having good size closets. One [...]

### Basics

Type: Single Family Residence Bedrooms: 2 beds Area: 724 sq ft Year built: 1948 County Or Parish: Jefferson Bathrooms Full: 1 Status: Pending Bathrooms: 1 bath Lot size: 6534 sq ft Lot Features: Sidewalk, Level Subdivision Name: NONE

## **Building Details**

Foundation Details: Crawl Space Electric: Residential Roof: Shingle Garage Spaces: 1 Stories: 1 Fencing: Full, Chain Link Construction Materials: Vinyl Siding Basement: None

## **Amenities & Features**

Cooling: Central AirExterior Features: PorchUtilities: Public Sewer, Public WaterParking Features: Detached, Entry Front, Street,<br/>Driveway

Heating: Forced Air, Natural Gas