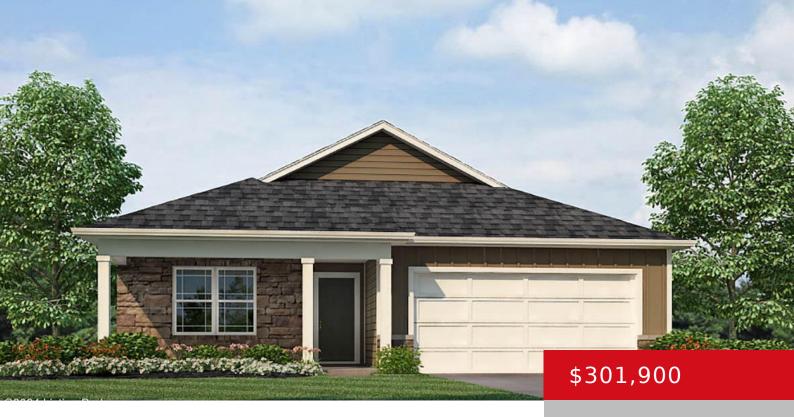

# 7120 TRAIN STATION WAY, LOUISVILLE, KY 40272

http://zhomesre.com

Stylish new Harmony plan by D.R. Horton in beautiful Orell Station. Welcome to the Harmony, an inviting split ranch home w/1,498 square feet of thoughtfully designed living space. Featuring 3 comfortable bedrooms & 2 modern bathrooms, this home is perfect for living and entertaining. The impressive primary bedroom, situated at the back of the home, [...]

### **Basics**

**Type:** Single Family Residence **Status:** Active

Bedrooms: 3 beds

Area: 1498 sq ft

Lot size: 8250 sq ft

Year built: 2024 County Or Parish: Jefferson

**Subdivision Name:** ORELL STATION **Bathrooms Full:** 2

# **Building Details**

**Foundation Details:** Slab **Stories:** 1

Electric: Residential Fencing: None

Roof: Shingle Construction Materials: Stone, Vinyl Siding

**Garage Spaces:** 2 **Basement:** None