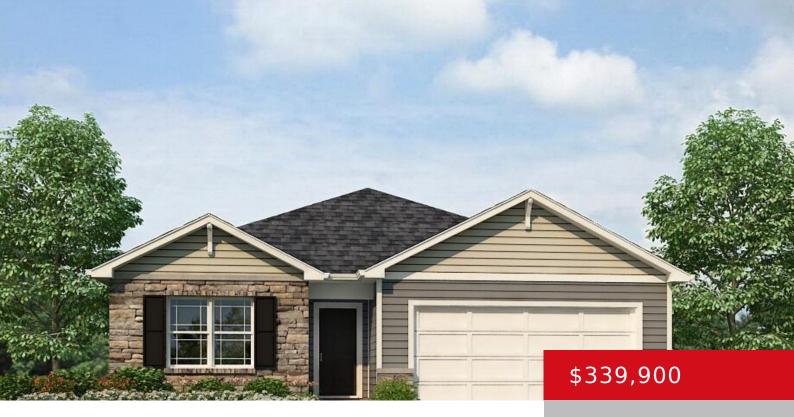

# **7122 TRAIN STATION WAY, LOUISVILLE, KY 40272**

http://zhomesre.com

Welcome to the Chatham, located in the beautiful community of Orell Station. Discover this inviting split ranch home with 1,771 square feet of thoughtfully designed living space. It offers 4 spacious bedrooms and 2 modern bathrooms. You'll find 3 large bedrooms towards the front of the home, while the primary suite with attached bath and [...]

- 4 heds
- 2 haths
- Single Family Residence
- Active
- 1771 sq ft

#### **Basics**

**Type:** Single Family Residence **Status:** Active

Bedrooms: 4 beds

Area: 1771 sq ft

Bathrooms: 2 baths

Lot size: 8250 sq ft

Year built: 2024 County Or Parish: Jefferson

**Subdivision Name:** ORELL STATION **Bathrooms Full:** 2

# **Building Details**

**Foundation Details:** Slab **Stories:** 1

Electric: Residential Fencing: None

Roof: Shingle Construction Materials: Stone, Vinyl Siding

**Garage Spaces:** 2 **Basement:** None