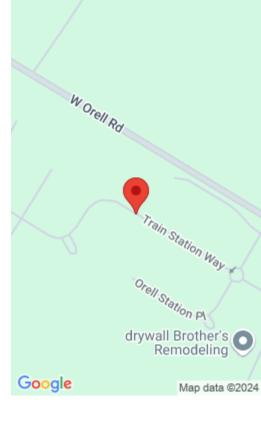

# 7125 TRAIN STATION WAY, LOUISVILLE, KY 40272

http://zhomesre.com

Gorgeous new Bellamy plan by D.R. Horton in new the Orell Station featuring a welcoming covered front porch. Once inside you'll find a study and an open design with an island kitchen with stainless steel appliances, 36" cabinets, countertops, large walkin pantry and morning room, all open to the spacious great room. Upstairs you'll find [...]