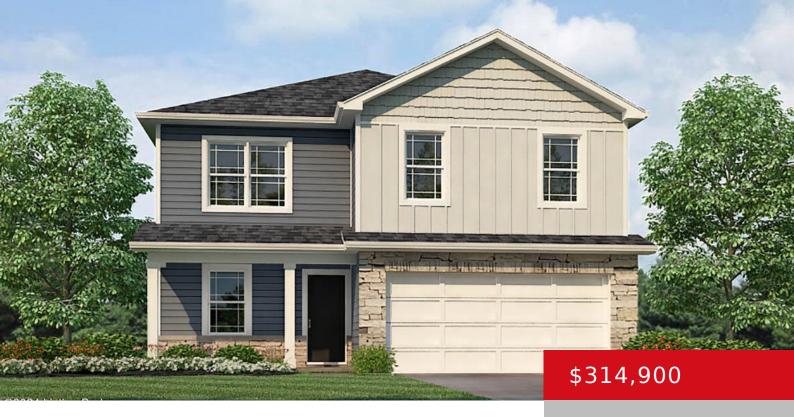

# 7125 TRAIN STATION WAY, LOUISVILLE, KY 40272

http://zhomesre.com

Gorgeous new Bellamy plan by D.R. Horton in new the Orell Station featuring a welcoming covered front porch. Once inside you'll find a study and an open design with an island kitchen with stainless steel appliances, 36" cabinets, countertops, large walkin pantry and morning room, all open to the spacious great room. Upstairs you'll find [...]

- 4 heds
- 3 haths
- Single Family Residence
- Pending
- 2053 sq ft

#### **Basics**

**Type:** Single Family Residence

Bedrooms: 4 beds

**Area: 2053** sq ft

Year built: 2024

**Subdivision Name: ORELL STATION** 

**Status:** Pending

Bathrooms: 3 baths