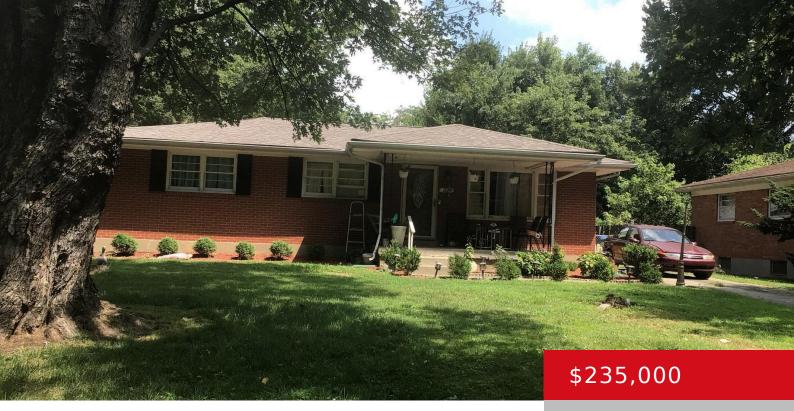

# 7127 CANE RUN RD, LOUISVILLE, KY 40258

Welcome to 7127 Cane Run Road Louisville Ky 40258, Parklike Setting on large lot mature tree. Detached 2.5 Garage. Fenced in yard. Privacy aluminum fence on one side and chain link fence around the rest of yard. 66 by 309 lot prefect for you and your. Cover Porch, New Roof on House Nice size [...]

#### • 3 beds

- 1 bath
- Single Family Residence
- Active
- 1100 sq ft

### Basics

Type: Single Family Residence Bedrooms: 3 beds Area: 1100 sq ft Year built: 1960 County Or Parish: Jefferson Bathrooms Full: 1 Status: Active Bathrooms: 1 bath Lot size: 23086.8 sq ft Lot Features: Level Subdivision Name: NONE

## **Building Details**

Foundation Details: Poured Concrete Electric: Residential Roof: Shingle Garage Spaces: 2 Stories: 1 Fencing: Other, Privacy, Full Construction Materials: Brick Basement: Unfinished

# **Amenities & Features**

**Cooling:** Central Air **Utilities:** Electricity Connected, Fuel:Natural, Public Sewer, Public Water

Heating: Forced Air, Natural Gas

Exterior Features: Porch Parking Features: Detached, Entry Rear, Driveway