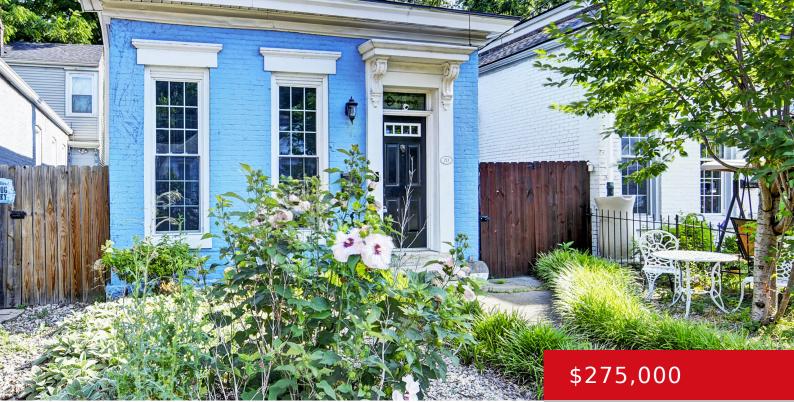

# 713 E KENTUCKY ST, LOUISVILLE, KY 40203

http://zhomesre.com

Large updated home on a huge double lot and in a great location! Large open living room and kitchen with a breakfast bar. 2 bedrooms including the large primary with its own private full bath. Hard to find in the area but this house does have a second full bath. Tons of closet and storage [...]

- 2 heds
- 2 baths
- Single Family Residence
- Active
- 1250 sq ft

#### Basics

Type: Single Family Residence Bedrooms: 2 beds Area: 1250 sq ft Year built: 1900 County Or Parish: Jefferson Bathrooms Full: 2 Status: Active Bathrooms: 2 baths Lot size: 5662.8 sq ft Lot Features: Sidewalk Subdivision Name: INTERPARK