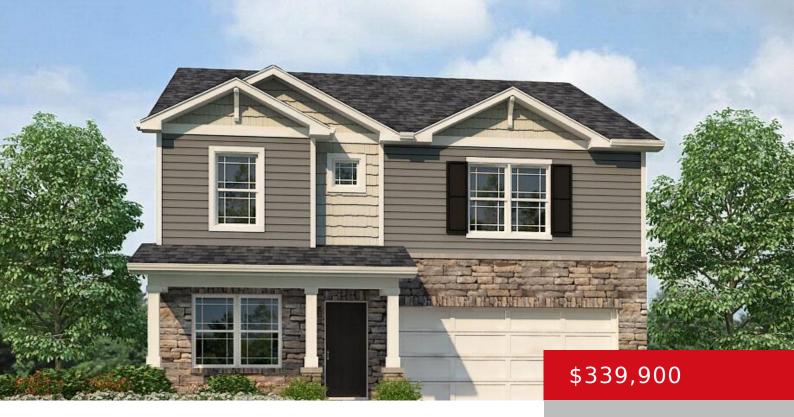

# 7132 TRAIN STATION WAY, LOUISVILLE, KY 40272

http://zhomesre.com

Gorgeous new Holcombe plan by D.R. Horton in beautiful Orell Station featuring a welcoming covered front porch. Once inside you'll find a 1st floor study. Open concept with an island kitchen with beautiful cabinetry, stainless steel appliances, walk-in pantry and walk-out dining area all open to the spacious great room with electric fireplace. Upstairs homeowners [...]

- 4 heds
- 3 haths
- Single Family Residence
- Pending
- 2356 sq ft

#### **Basics**

**Type:** Single Family Residence **Status:** Pending

Bedrooms: 4 beds

Area: 2356 sq ft

Bathrooms: 3 baths

Lot size: 9450 sq ft

Year built: 2024 County Or Parish: Jefferson

**Subdivision Name:** ORELL STATION **Bathrooms Full:** 2