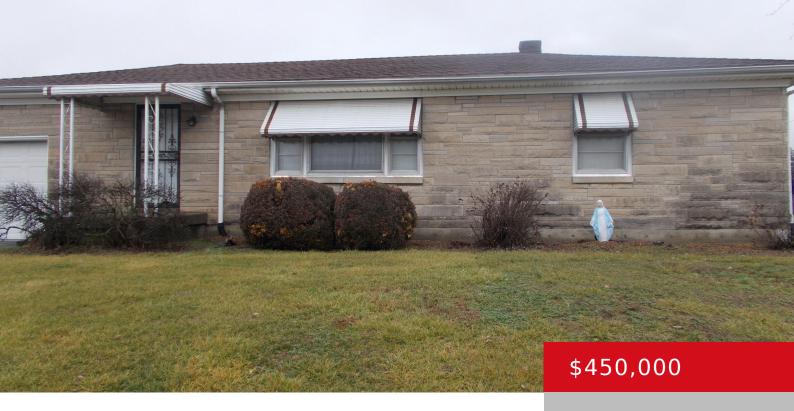

# 714 CEDAR GROVE RD, SHEPHERDSVILLE, KY 40165

http://zhomesre.com

This is .74 acres on Cedar Grove Road in Shepherdsville, Ky zoned C-1 just off I65. There is a 3 Bedroom 1 Bath Bedford Stone home with a basement and 1 car attached garage on the property. Lots of options here for commercial uses so be sure to check it out.

### **Basics**

**Type:** Single Family Residence **Status:** Active

**Bedrooms: 3** beds **Bathrooms: 1** bath

Area: 2428 sq ft

Year built: 1957

Lot size: 32234.4 sq ft

County Or Parish: Bullitt

**Subdivision Name:** NONE **Bathrooms Full:** 1

# **Building Details**

Stories: 1 Electric: Residential

Fencing: None Roof: Shingle

**Construction Materials:** Stone **Garage Spaces:** 1

**Basement:** Partially finished