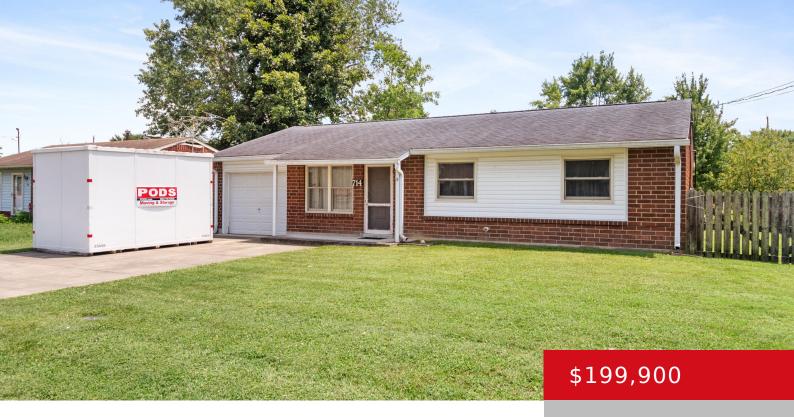

## 714 DRUMMOND WAY, LOUISVILLE, KY 40118

http://zhomesre.com

Rare find! This 4 bedroom 1 full bath brick ranch in Fairdale has been very well cared for by one owner and is ready for it's next chapter. Large eat in kitchen with laundry located in the kitchen. Very nicely updated full bath. One car attached garage with double driveway. Great flat lot with a [...]

## **Basics**

**Type:** Single Family Residence **Status:** Active Under Contract

Bedrooms: 4 beds

Area: 1073 sq ft

Year built: 1965

Bathrooms: 1 bath

Lot size: 7793 sq ft

Lot Features: Level