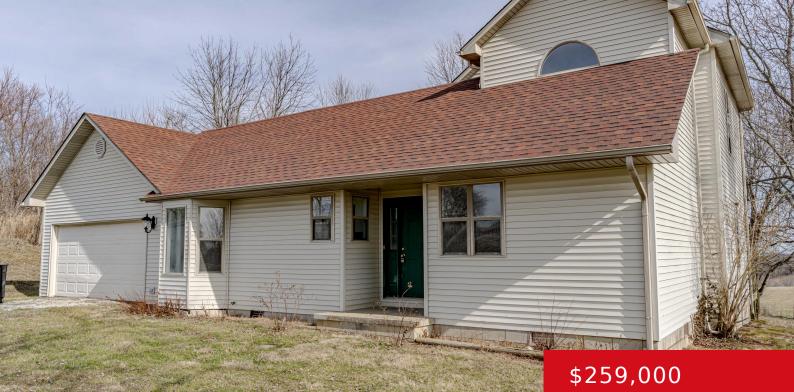

# 7140 ANNETA RD, LEITCHFIELD, KY 42754

http://zhomesre.com

The home is just waiting for you to put your personal touches on it! A hop skip and jump away from Nolin Lake yet far enough to enjoy some privacy.

#### Basics

Type: Single Family Residence Bedrooms: 3 beds Area: 2400 sq ft Year built: 30 Subdivision Name: NONE

Status: Active Bathrooms: 2 baths Lot size: 36590.4 sq ft County Or Parish: Grayson Bathrooms Full: 2

## **Building Details**

Stories: 2 Fencing: None Construction Materials: Vinyl Siding Basement: None Electric: Residential Roof: Shingle Garage Spaces: 2

### **Amenities & Features**

Fireplaces Total: 1 Utilities: Public Water Heating: Forced Air, Heat Pump Exterior Features: Porch
Parking Features: 2 Car Carport, Attached