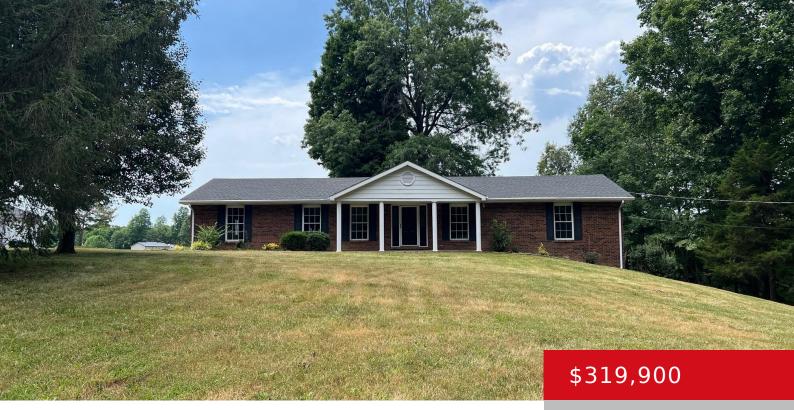

# 7148 BAILEY RD, MT SHERMAN, KY 42764

http://zhomesre.com

Nestled on three plus scenic acres on Bailey Road in LaRue county this one-of-a-kind walkout brick ranch is sure to impress! Upon entering the foyer, you will immediately fall in love with the newly refinished hardwood flooring throughout the home. To the left of the foyer, you'll find a spacious living room with lots of [...]

#### Basics

Type: Single Family Residence Bedrooms: 4 beds Area: 1732 sq ft Year built: 1970 Subdivision Name: NONE

Status: Active Bathrooms: 1 bath Lot size: 130680 sq ft County Or Parish: Larue Bathrooms Full: 1

# **Building Details**

Foundation Details: Concrete Blk, Poured Concrete Electric: Residential Roof: Shingle Garage Spaces: 1 Stories: 1 Fencing: None Construction Materials: Brick Basement: Walkout Part Fin