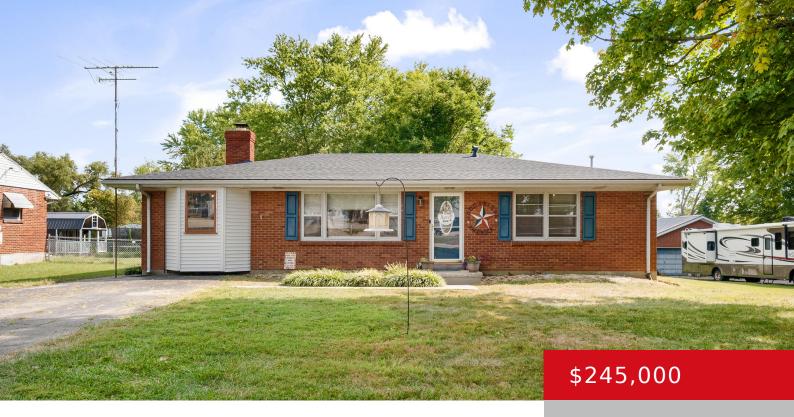

### 715 JERICHO RD, LA GRANGE, KY 40031

http://zhomesre.com

Brick ranch with a full basement within walking distance of downtown LaGrange! Walk to the farmers market, coffee shop, or all the shops on Main St! The main floor has an open concept. The family room is large as well as the kitchen and dining room. There is another room that would make a great [...]

#### **Basics**

**Type:** Single Family Residence **Status:** Active

Bedrooms: 2 beds

Area: 2525 sq ft

Bathrooms: 3 baths

Lot size: 10890 sq ft

Year built: 1965 County Or Parish: Oldham

**Subdivision Name:** LAGRANGE ACRES **Bathrooms Full:** 2